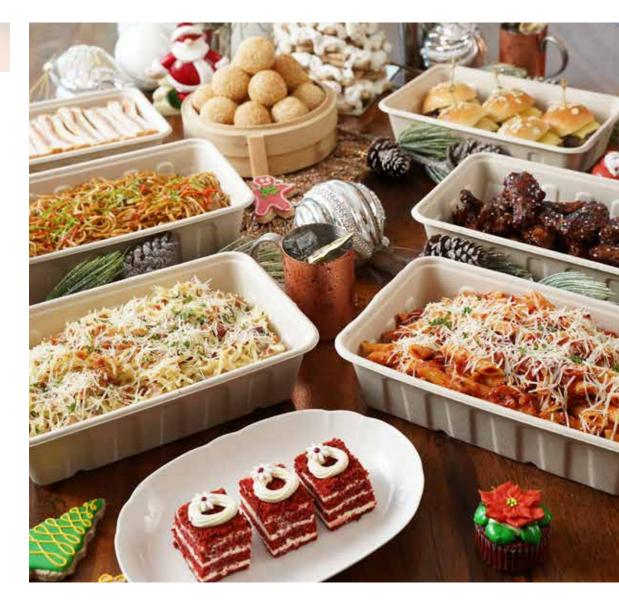

#### HOLIDAY PLATTERS

Savor the festive flavors of New World at home with our premium holiday platters ideal for intimate celebrations.

Take your pick from eight set menus or curate your own menu. Ideal for families or groups of ten.

PHP13,000++ Set Menus 1 to 4 PHP15,000++ Set Menus 5 to 8

Optional drink add-ons are canned soda or chilled juice, local beer or a bottle of red or white house wine. Add-on rates will apply.

Delivery fee is PHP600 within Makati and BGC, PHP1,200 for Taguig and within Pasay, Manila, Mandaluyong and PHP1,500 within the rest of Metro Manila.