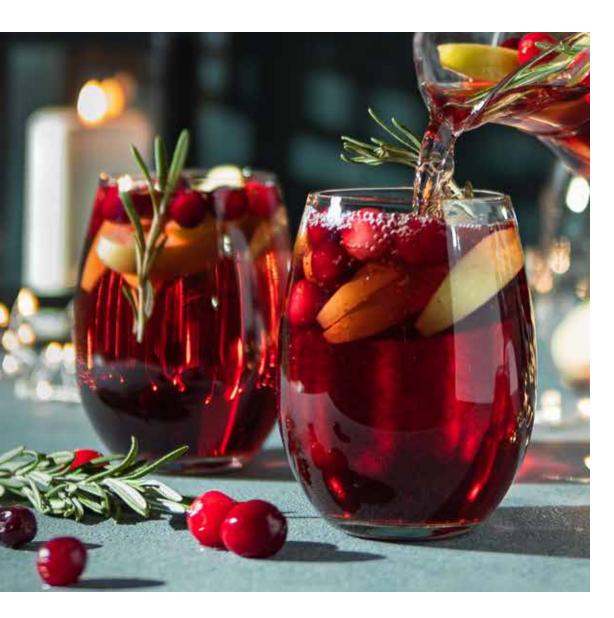

# LOUNGE

We're making spirits bright with our refreshing Christmas cocktails at PHP495 each.

- Berry Smash
- Eggnog
- Red Sangria
- White Sangria

Spend at least PHP800 and get a chance to win a prize.