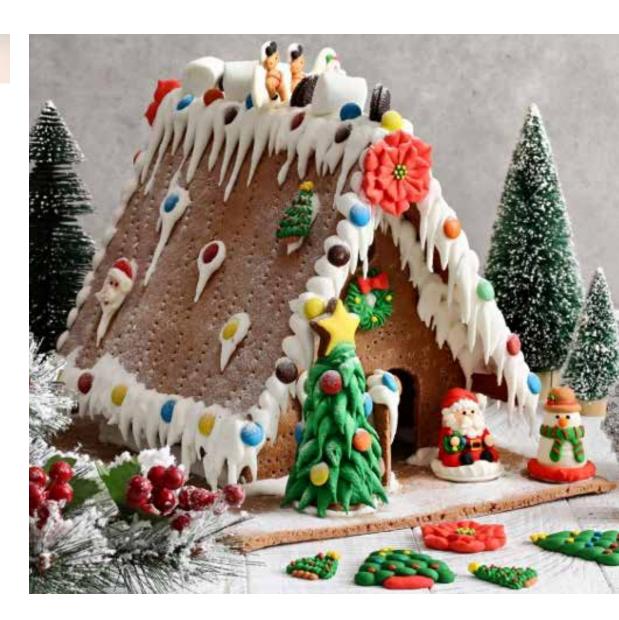

#### CREATE YOUR OWN HAMPER

Create a bespoke array of festive treats for a minimum total of PHP4,500

| Christmas Cupcake               | 350   |
|---------------------------------|-------|
| Christmas chocolate tree small  | 450   |
| Christmas chocolate tree large  | 1,500 |
| Christmas cookies               | 650   |
| Christmas stollen bread         | 550   |
| Christmas fruit cake            | 650   |
| Assorted Christmas mendiant     | 900   |
| Christmas pralines box of 10    | 700   |
| Christmas pralines box of 20    | 1,200 |
| Christmas Santa small           | 450   |
| Christmas Santa medium          | 600   |
| Christmas terrarium (all white) | 950   |
| Christmas terrarium (colored)   | 950   |
| Gingerbread house               | 2,000 |
| Christmas yule log              | 1,100 |
| Christmas cake                  | 1,100 |