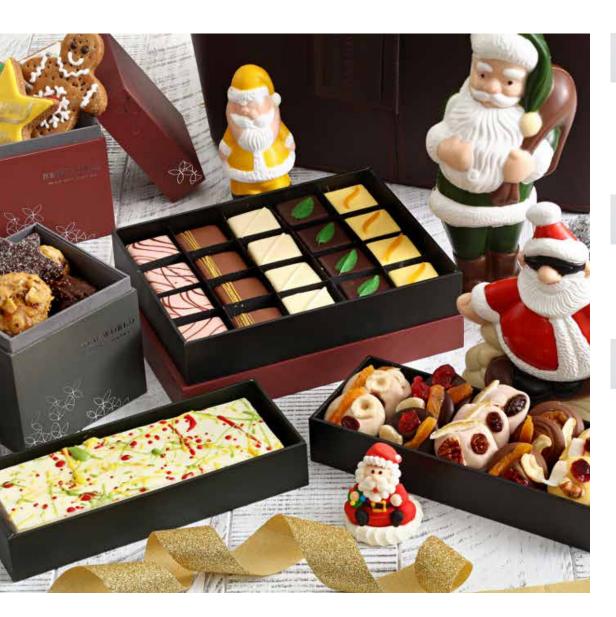

### CHRISTMAS HAMPER GRAND - PHP7,000

Fruit cake, chocolate tree, rocky road marshmallows, Christmas pralines box of 20, Christmas stollen bread, Christmas cookies, Christmas Santa, Christmas mendiant, and bottle of wine

### CHRISTMAS HAMPER DELUXE - PHP4,500

Fruit cake, chocolate tree, box of mendiant, Christmas cookies, chocolate Santa, rocky road marshmallows, and bottle of wine

## TANGERINE BOX - PHP900 AND PHP450

- Large box (chocolate tree, Christmas cookies, and rocky road marshmallows)
- Small box (Christmas cookies)

Club Epicure members can avail of a 10% discount. Please allow one week lead time for processing bulk orders.