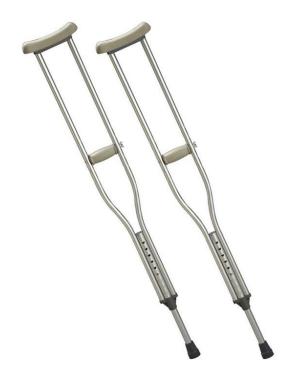

Wheelchairs
Specialty Wheelchairs





### Walkers

**ACCEPTED** 

**Regular Rolling Walkers** 

**NOT ACCEPTED** 

**Walker Trays** 

**Walker Baskets** 

**Walker Platforms** 

**Walker Attachments** 

**Walker Replacement Parts** 





## Rollators

**ACCEPTED** 

**Regular 4-wheel Rollators** 

**NOT ACCEPTED** 

Rollator Baskets
Rollator Attachments
Rollator Replacement Parts







### **Shower Chairs**

#### **ACCEPTED**

Regular Shower Chairs Regular Shower Benches Regular Shower Stools

NOT ACCEPTED
Specialty Shower Equipment





## 3-in-1 Toilets

**ACCEPTED** 

**Regular 3-in-1 Toilets with pails** 

**NOT ACCEPTED** 

**Specialty Toilets** 

**Pails without Toilets** 





### **ACCEPTED**

**Walking Canes of various types** 

**NOT ACCEPTED** 

**Cane replacement parts** 





### Crutches

#### **ACCEPTED**

**Regular crutches - set of 2** 

#### **NOT ACCEPTED**

**Single Crutches** 

Specialty Crutches (ie: forearm, hands-free, platform, etc)





# **Toilet Risers**

#### **ACCEPTED**

**Toilet Risers - with or without hand rails** 

**NOT ACCEPTED** 

Hand Rails without Risers
Toilet Riser Accessories





### **Bed Assist Rail**

### **ACCEPTED**

Regular Bed Assist Rails for use on residential beds

NOT ACCEPTED

**Hospital Bed Rails** 





# Residential Hospital Beds

**ACCEPTED** 

residential hospital beds with all working parts - including mattress

**NOT ACCEPTED** 

incomplete beds mattresses without beds