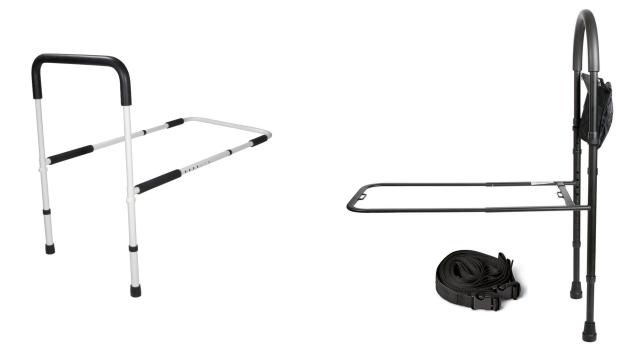

### **Bed Assist Rail**

### **ACCEPTED**

Regular Bed Assist Rails for use on residential beds

NOT ACCEPTED

**Hospital Bed Rails** 