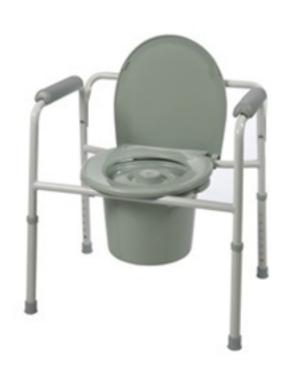

## 3-in-1 Toilets

**ACCEPTED** 

**Regular 3-in-1 Toilets with pails** 

**NOT ACCEPTED** 

**Specialty Toilets** 

**Pails without Toilets** 