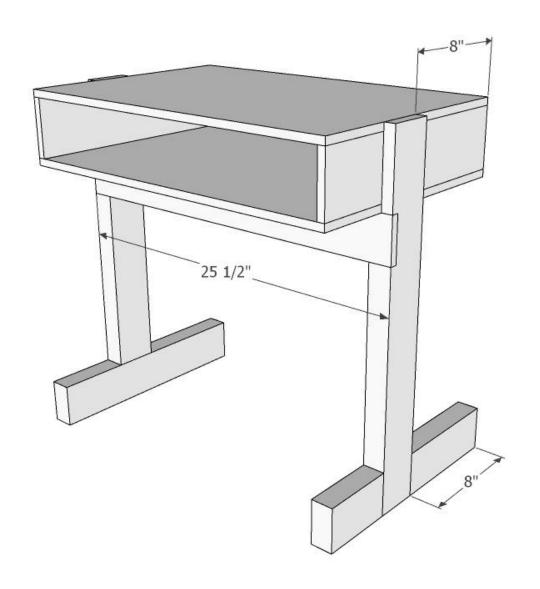

Α       | Тор              | 1/2" Plywood | 2   | 16"   | 24"     | 1/2"      |
| В       | Side             | 1/2" Plywood | 2   | 4"    | 16"     | 1/2"      |
| С       | Leg              | 2x4x8 Stud   | 2   | 3"    | 24"     | 1 1/2"    |
| D       | Foot             | 2x4x8 Stud   | 2   | 3"    | 16"     | 1 1/2"    |
| E       | Stretcher        | 1/2" Plywood | 1   | 3"    | 25 1/2" | 1/2"      |

#### **Materials List**

| Description               | Type | Qty       |
|---------------------------|------|-----------|
| 1/2" Plywood              | n/a  | 1/4 Sheet |
| 2x4x8 Construction Lumber | na   | 1 ea      |





## **Exploded View**





### Leg Assembly



Version 1 • Copyright © 2020, The Wood Whisperer, Inc. • Page 10



## **Top Assembly**





## **General Assembly**