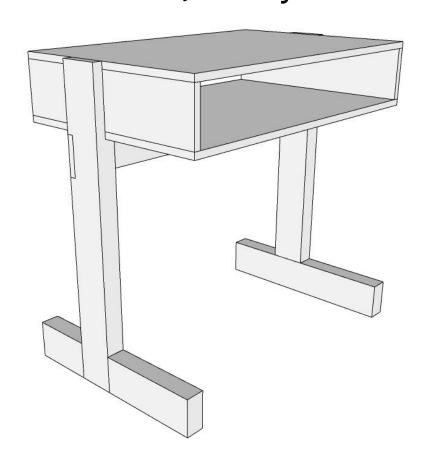

### **Kids School Desk**

#### **Basic**



With Joinery



Design: Marc Spagnuolo

Plans: Marc Spagnuolo & Brian Benham

Copyright © 2020, The Wood Whisperer, Inc. The Wood Whisperer.com

Version 1





## **Plywood Cut Diagram**





### **Cut List**

| Part ID | Part Description | Material     | QTY | Width | Length | Thickness |
|---------|------------------|--------------|-----|-------|--------|-----------|
| Α       | Тор              | 1/2" Plywood | 2   | 16"   | 24"    | 1/2"      |
| В       | Side             | 1/2" Plywood | 2   | 4"    | 16"    | 1/2"      |
| С       | Leg              | 2x4x8 Stud   | 2   | 3"    | 24"    | 1 1/2"    |
| D       | Foot             | 2x4x8 Stud   | 2   | 3"    | 16"    | 1 1/2"    |
| E       | Stretcher        | 1/2" Plywood | 1   | 3"    | 27"    | 1/2"      |
| F       | Support Block    | 2x4x8