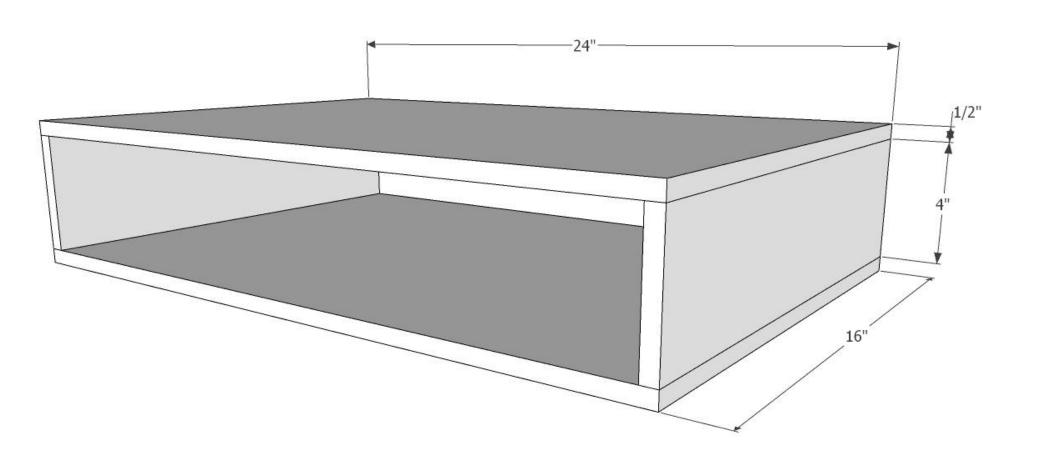

2   | 16"   | 24"    | 1/2"      |
| В       | Side             | 1/2" Plywood | 2   | 4"    | 16"    | 1/2"      |
| С       | Leg              | 2x4x8 Stud   | 2   | 3"    | 24"    | 1 1/2"    |
| D       | Foot             | 2x4x8 Stud   | 2   | 3"    | 16"    | 1 1/2"    |
| E       | Stretcher        | 1/2" Plywood | 1   | 3"    | 27"    | 1/2"      |
| F       | Support Block    | 2x4x8 Stud   | 2   | 3"    | 3"     | 1 1/2"    |

### **Materials List**

| Description               | Type | Qty       |
|---------------------------|------|-----------|
| 1/2" Plywood              | n/a  | 1/4 Sheet |
| 2x4x8 Construction Lumber | na   | 1 ea      |





## **Exploded View**



Version 1 ● Copyright © 2020, The Wood Whisperer, Inc. ● Page 4



## Leg Assembly





## **Top Assembly**





# **General Assembly**



#### With Joinery

### **Cut List**

| Part ID | Part Description | Material     | QTY | Width | Length  | Thickness |
|---------|------------------|--------------|-----|-------|---------|-----------|
| Α       | Тор              | 1/2" Plywood | 2   | 16"   | 24"     | 1/2"      |
| В       | Side             | 1/2" Plywood | 2   | 4"    | 16"     | 1/2"      |
| С       | Leg              | 2x4x8 Stud   | 2   | 3"    | 24"     | 1 1/2"    |
| D       | Foot             | 2x4x8 Stud   | 2   | 3"    | 16"     | 1 1/2"    |
| E       | Stretcher        | 1/2" Plywood | 1   | 3"    | 25 1/2" | 1/2"      |

#### **Materials List**

| Description               | Type | Qty       |
|---------------------------|------|-----------|
| 1/2" Plywood              | n/a