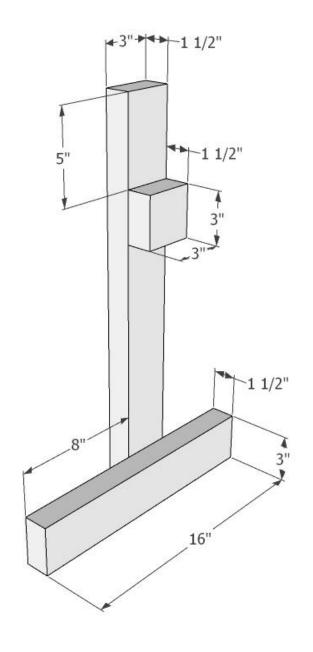

| 1/2" Plywood | 2   | 16"   | 24"    | 1/2"      |
| В       | Side             | 1/2" Plywood | 2   | 4"    | 16"    | 1/2"      |
| С       | Leg              | 2x4x8 Stud   | 2   | 3"    | 24"    | 1 1/2"    |
| D       | Foot             | 2x4x8 Stud   | 2   | 3"    | 16"    | 1 1/2"    |
| E       | Stretcher        | 1/2" Plywood | 1   | 3"    | 27"    | 1/2"      |
| F       | Support Block    | 2x4x8 Stud   | 2   | 3"    | 3"     | 1 1/2"    |

### **Materials List**

| Description               | Type | Qty       |
|---------------------------|------|-----------|
| 1/2" Plywood              | n/a  | 1/4 Sheet |
| 2x4x8 Construction Lumber | na   | 1 ea      |





## **Exploded View**



Version 1 ● Copyright © 2020, The Wood Whisperer, Inc. ● Page 4



## Leg Assembly





## **Top Assembly**





# **General Assembly**



#### With Joinery

### **Cut List**

| Part ID | Part Description | Material     | QTY | Width | Length  | Thickness |
|---------|------------------|--------------|-----|-------|---------|-----------|
| Α       | Тор              | 1/2" Plywood | 2   | 16"   | 24"     | 1/2"      |
| В       | Side             | 1/2" Plywood | 2   | 4"    | 16"     | 1/2"      |
| С       | Leg              | 2x4x8 Stud   | 2   | 3"    | 24"     | 1 1/2"    |
| D       | Foot             | 2x4x8 Stud   | 2   | 3"    | 16"     | 1 1/2"    |
| E       | Stretcher        | 1/2" Plywood | 1   | 3"    | 25 1/2" | 1/2"      |

#### **Materials List**

| Description               | Type | Qty       |
|---------------------------|------|-----------|
| 1/2" Ply