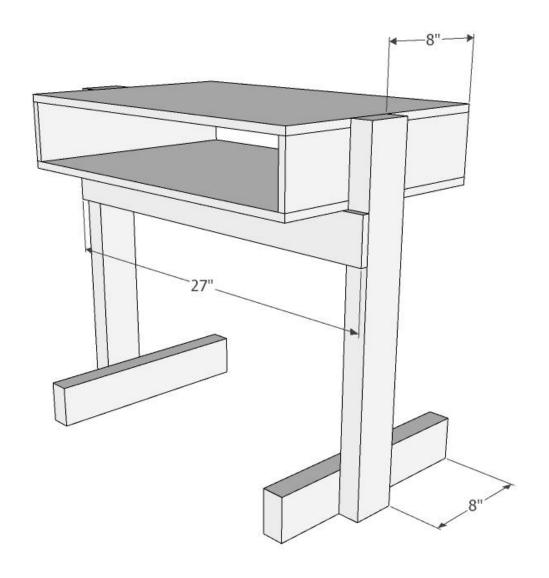

|
| В       | Side             | 1/2" Plywood | 2   | 4"    | 16"    | 1/2"      |
| С       | Leg              | 2x4x8 Stud   | 2   | 3"    | 24"    | 1 1/2"    |
| D       | Foot             | 2x4x8 Stud   | 2   | 3"    | 16"    | 1 1/2"    |
| E       | Stretcher        | 1/2" Plywood | 1   | 3"    | 27"    | 1/2"      |
| F       | Support Block    | 2x4x8 Stud   | 2   | 3"    | 3"     | 1 1/2"    |

### **Materials List**

| Description               | Type | Qty       |
|---------------------------|------|-----------|
| 1/2" Plywood              | n/a  | 1/4 Sheet |
| 2x4x8 Construction Lumber | na   | 1 ea      |





## **Exploded View**



Version 1 ● Copyright © 2020, The Wood Whisperer, Inc. ● Page 4



## Leg Assembly





## **Top Assembly**





# **General Assembly**



#### With Joinery

### **Cut List**

| Part ID | Part Description | Material     | QTY | Width | Length  | Thickness |
|---------|------------------|--------------|-----|-------|---------|-----------|
| Α       | Тор              | 1/2" Plywood | 2   | 16"   | 24"     | 1/2"      |
| В       | Side             | 1/2" Plywood | 2   | 4"    | 16"     | 1/2"      |
| С       | Leg              | 2x4x8 Stud   | 2   | 3"    | 24"     | 1 1/2"    |
| D       | Foot             | 2x4x8 Stud   | 2   | 3"    | 16"     | 1 1/2"    |
| E       | Stretcher        | 1/2" Plywood | 1   | 3"    | 25 1/2" | 1/2"      |

#### **Materials List**

| Description               | Type | Qty       |
|---------------------------|------|-----------|
| 1/2" Plywood              | n/a  | 1/4 Sheet |
| 2x4x8 Constr