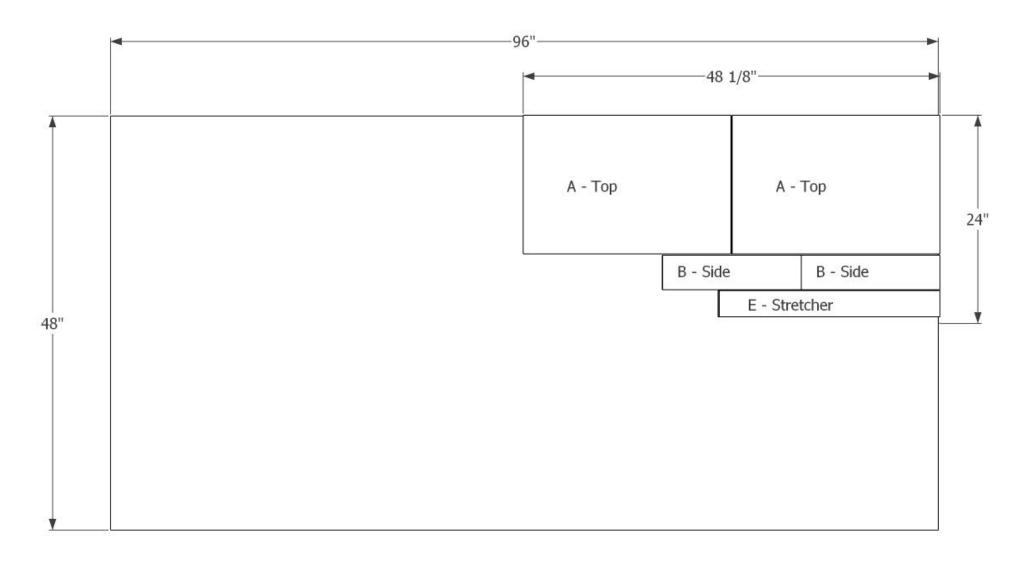

## **Plywood Cut Diagram**

### **Cut List**

| Part ID | Part Description | Material     | QTY | Width | Length | Thickness |
|---------|------------------|--------------|-----|-------|--------|-----------|
| Α       | Тор              | 1/2" Plywood | 2   | 16"   | 24"    | 1/2"      |
| В       | Side             | 1/2" Plywood | 2   | 4"    | 16"    | 1/2"      |
| С       | Leg              | 2x4x8 Stud   | 2   | 3"    | 24"    | 1 1/2"    |
| D       | Foot             | 2x4x8 Stud   | 2   | 3"    | 16"    | 1 1/2"    |
| E       | Stretcher        | 1/2" Plywood | 1   | 3"    | 27"    | 1/2"      |
| F       | Support Block    | 2x4x8 Stud   | 2   | 3"    | 3"     | 1 1/2"    |