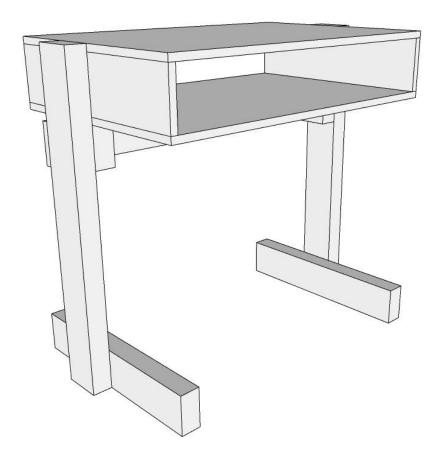

### **Kids School Desk**

#### **Basic**



With Joinery



Design: Marc Spagnuolo

Plans: Marc Spagnuolo & Brian Benham

Copyright © 2020, The Wood Whisperer, Inc. The Wood Whisperer.com

Version 1





## **Plywood Cut Diagram**





### **Cut List**

| Part ID | Part Description | Material     | QTY | Width | Length | Thickness |
|---------|------------------|--------------|-----|-------|--------|-----------|
| Α       | Тор              | 1/2" Plywood | 2   | 16"   | 24"    | 1/2"      |
| В       | Side             | 1/2" Plywood | 2   | 4"    | 16"    | 1/2"      |
| С       | Leg              | 2x4x8 Stud   | 2   | 3"    | 24"    | 1 1/2"    |
| D       | Foot             | 2x4x8 Stud   | 2   | 3"    | 16"    | 1 1/2"    |
| E       | Stretcher        | 1/2" Plywood | 1   | 3"    | 27"    | 1/2"      |
| F       | Support B