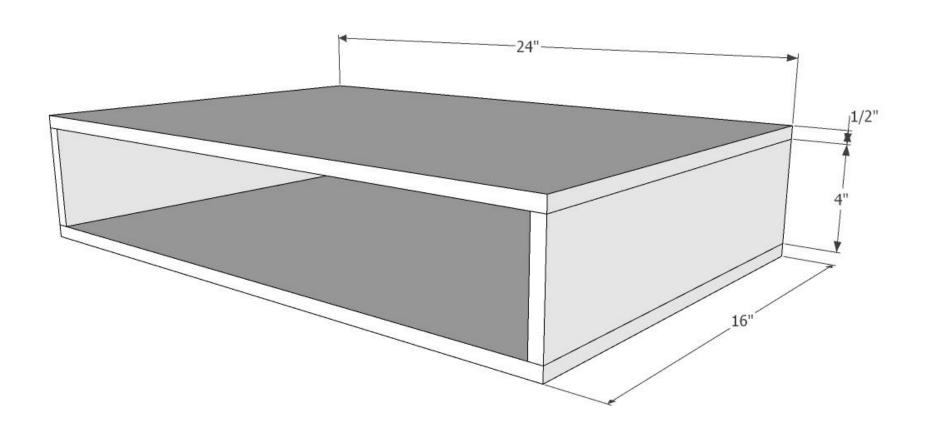

----|---------|-----------|
| Α       | Тор              | 1/2" Plywood | 2   | 16"   | 24"     | 1/2"      |
| В       | Side             | 1/2" Plywood | 2   | 4"    | 16"     | 1/2"      |
| С       | Leg              | 2x4x8 Stud   | 2   | 3"    | 24"     | 1 1/2"    |
| D       | Foot             | 2x4x8 Stud   | 2   | 3"    | 16"     | 1 1/2"    |
| E       | Stretcher        | 1/2" Plywood | 1   | 3"    | 25 1/2" | 1/2"      |

#### **Materials List**

| Description               | Type | Qty       |
|---------------------------|------|-----------|
| 1/2" Plywood              | n/a  | 1/4 Sheet |
| 2x4x8 Construction Lumber | na   | 1 ea      |





## **Exploded View**





### Leg Assembly



Version 1 • Copyright © 2020, The Wood Whisperer, Inc. • Page 10



## **Top Assembly**





## **General Assembly**